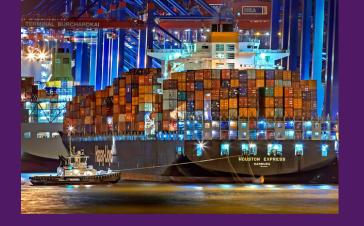

#### THE MOST COMMON ROAD VEHICLE IS THE AUTOMOBILE

WATER TRANSPORT IS

MOVEMENT BY MEANS OF A

WATERCRAFT—SUCH AS A

BARGE, BOAT, SHIP, OR

SAILBOAT—OVER A BODY OF

WATER, SUCH AS A SEA, OCEAN,

LAKE, CANAL, OR RIVER.

## IN THE 19TH CENTURY, THE FIRST STEAM SHIPS WERE DEVELOPED, USING A STEAM ENGINE TO DRIVE A PADDLE WHEEL OR PROPELLER TO MOVE THE SHIP

ALWAYS KEEP IN MIND

# CONTAINERIZATION, WITH THE STANDARDIZATION OF ISO CONTAINERS ON ALL VEHICLES AND AT ALL PORTS, HAS REVOLUTIONIZED INTERNATIONAL

TRANSPORT IS A KEY NECESSITY FOR SPECIALIZATION—ALLOWING PRODUCTION AND CONSUMPTION OF PRODUCTS TO OCCUR AT DIFFERENT LOCATIONS.