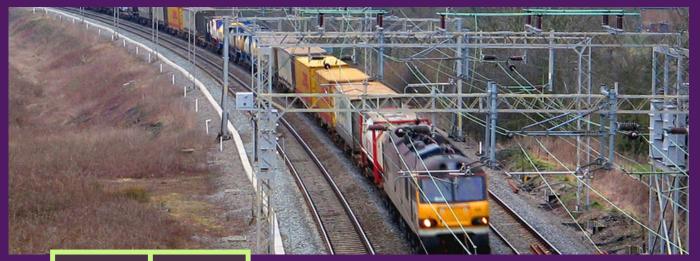

### RAIL TRANSPORT IS WHERE A TRAIN RUNS ALONG A SET OF TWO

PARALLEL STEEL RAILS