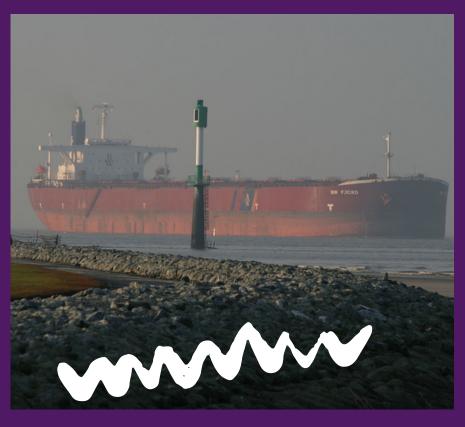

#### THE MOST COMMON ROAD VEHICLE IS THE AUTOMOBILE

WATER TRANSPORT IS

MOVEMENT BY MEANS OF A

WATERCRAFT—SUCH AS A

BARGE, BOAT, SHIP, OR

SAILBOAT—OVER A BODY OF

WATER, SUCH AS A SEA, OCEAN,

LAKE, CANAL, OR RIVER.

## IN THE 19TH CENTURY, THE FIRST STEAM SHIPS WERE DEVELOPED, USING A STEAM ENGINE TO DRIVE A PADDLE WHEEL OR PROPELLER TO MOVE THE SHIP

ALWAYS KEEP IN MIND