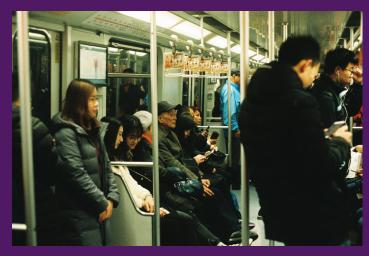

### PASSENGER TRANSPORT MAY BE PUBLIC, WHERE OPERATORS PROVIDE SCHEDULED SERVICES, OR PRIVATE

#### OPERATION

INCHEON INTERNATIONAL AIRPORT, SOUTH KOREA

PASSENGER TRANSPORT, OR TRAVEL, IS
DIVIDED INTO PUBLIC AND PRIVATE
TRANSPORT. PUBLIC TRANSPORT IS
SCHEDULED SERVICES ON FIXED ROUTES,
WHILE PRIVATE IS VEHICLES THAT
PROVIDE AD HOC SERVICES AT THE
RIDERS DESIRE.