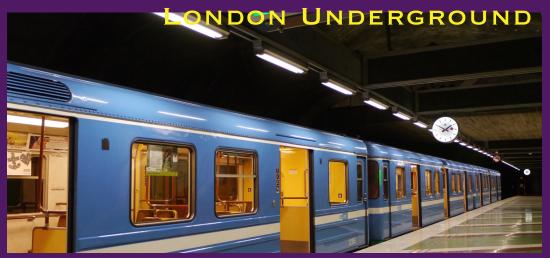

## BEST PUBLIC TRANSPORTATION SYSTEMS IN THE WORLD

PUBLIC TRANSPORTATION ISN'T ALWAYS A HEADACHE.

## ONE OF THE MOST WELL-KNOWN PUBLIC TRANSPORTATION SYSTEMS IN THE WORLD IS THE

YEAAAH, IT IS REALLY INTERESTING!!!!!