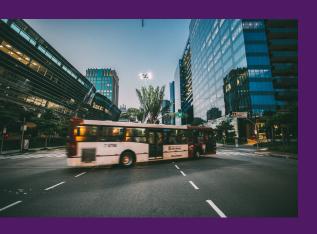

#### **BUSES**

TRAVELLING BY BUS IN KAZAKHSTAN IS A LITTLE FASTER THAN TRAVELLING BY TRAIN, BUT SLOWER THAN COMMUTING