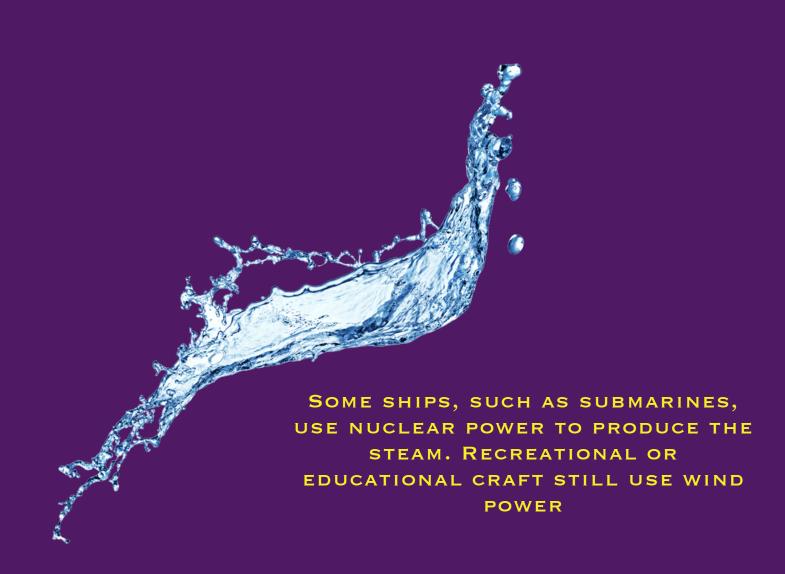

## IN THE 19TH CENTURY, THE FIRST STEAM SHIPS WERE DEVELOPED, USING A STEAM ENGINE TO DRIVE A PADDLE WHEEL OR PROPELLER TO MOVE THE SHIP

ALWAYS KEEP IN MIND