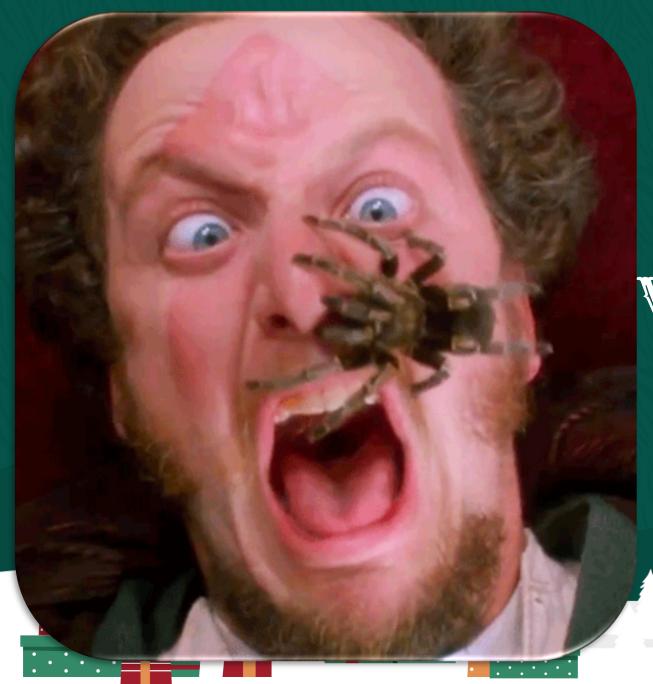

• Keys

• Car



While most popular Christmas songs are from the '90s and before, this artist is known for her Christmas song "Santa Tell Me."







### Rockin' Around the Christmas Tree' – Brenda Lee

Rockin' around the Christmas tree At the Christmas party ...

- STOP
- HOP
- HOUSE



Right answers

Q1. JUSTIN BIEBER Q2. MARIAH CAREY Q3. HEART Q4. ARIANA GRANDE Q5.HOP



9;;;



5 questions about movies' characters

1 minute for discussion each

1 minute to write the right answers







Who tries to stop Christmas from coming, by stealing all things of Christmas?









What is the nickname of the pair of burglars that tries to break in to the McCallisters' home?



## Question 3







## Question 4

### Who was left 'Home Alone' in 1990s Christmas blockbuster? Write the name.





## Question 5

## What is his name?

### Right answers



Q1. THE GRINCH Q2. THE WET BANDITS

Q3. MAX

Q4. KEVIN

Q5. MARV

## ROUND4 Secret Topic







5 questions about traditions

1 minute for discussion each

1 minute to write the right answers



Question 1

## What should you do under a mistletoe?







## What should little children leave out for Santa on Christmas Eve?



Question 4



What fruit is traditionally put inside a Christmas stocking?







What is traditionally hidden inside a Christmas pudding?



Right answers

### Q1. KISS

### Q2. EGG NOG

Q3. MILK AND COOKIES/BISCUITS

### Q4. ORANGES

Q5.COIN











5 questions about movies

1 minute for discussion each

1 minute to write the right answers

## Question 1 What film is this quote from?





### Question 2