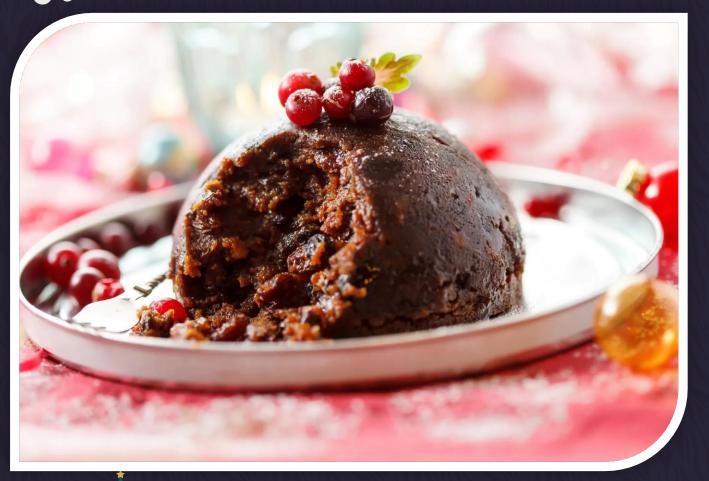

## What should little children leave out for Santa on Christmas Eve?

Question 4

What fruit is traditionally put inside a Christmas stocking?

What is traditionally hidden inside a Christmas pudding?

Right answers