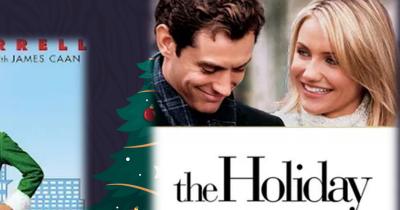

r discussion each

1 minute to write the right answers



Question 1

## What should you do under a mistletoe?







## What should little children leave out for Santa on Christmas Eve?



Question 4



What fruit is traditionally put inside a Christmas stocking?







What is traditionally hidden inside a Christmas pudding?



Right answers

### Q1. KISS

### Q2. EGG NOG

Q3. MILK AND COOKIES/BISCUITS

### Q4. ORANGES

Q5.COIN











5 questions about movies

1 minute for discussion each

1 minute to write the right answers

## Question 1 What film is this quote from?





### Question 2 Guess the name of the film







### Question 4 Guess the name of the film









CHRISTMAS VACATION

Question 5



## Guess the film Two friends decide to swap houses during the holiday season





## ROUND 6 THE LAST CHANCE







#### 5 trivia questions

1 minute for discussion each

1 minute to write the right answers





What calendar traditionally helps you countdown to Christmas?



In the carol, "Jingle Bells," what kind of a sleigh is mentioned?



### How many reindeer does Santa have?



Question 4

Which holiday toy is said to hide around the house and report to Santa on children's behavior?







What animal parts were the first artificial Christmas trees made from?



**Right answers** 



### Q1. ADVENT CALENDAR

### Q2. A ONE-HORSE OPEN SLEIGH

### Q3. 8/EIGHT

### Q4. THE ELF ON THE SHELF

### Q5. GOOSE FEATHERS



 $\sim$ 



₩

\*\*\*\*

\*\*

## Thanks !