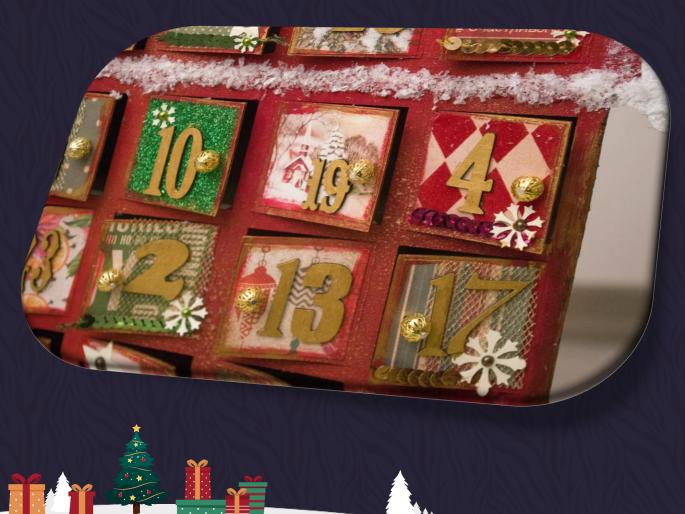

#### 5 trivia questions

1 minute for discussion each

1 minute to write the right answers

What calendar traditionally helps you countdown to Christmas?

In the carol, "Jingle Bells," what kind of a sleigh is mentioned?