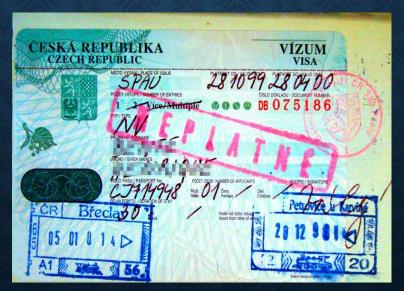

Podpis předsedy / člena RZ Podpis předsedy Region. rady Podpis žadatele o členství

To study in the Czech republic, you need:

passport

medical insurance

visa

certificate of language proficiency (Czech or English)

## How to apply for a visa to the Czech Republic?

### Visas to The Czech Republic:

transit
national
for students
for people who plan to work in the country

for pensioners for children