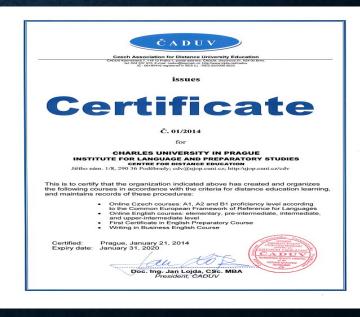

Podpis předsedy / člena RZ Podpis předsedy Region. rady Podpis žadatele o členství

To study in the Czech republic, you need:

passport

medical insurance

visa

certificate of language proficiency (Czech or English)